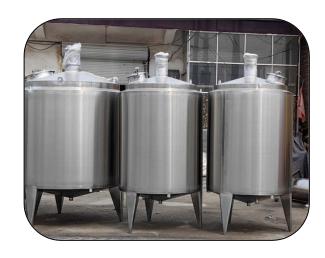

#### **Dispersed Heated Emulsification Reaction Tank**

Multi-medium Filter, Active Carbon Filter, Multi-stage Magnetized Filter
Two-stage RO + EDI

Automatic heating reaction kettle Rotating speed 1000 rpm