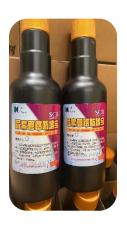

## > AdBlue Anticrystallization Additive

#### 1. Properties

- 1) Prevents the formation of crystals on components in the AdBlue system.
- 2) Delivers a cleaning effect on all components in the SCR System by dissolving light crystallization in the AdBlue Tank, pump unit & Injector.
- 3) Improves SCR/AdBlue operation.
- 4) Avoids costly repairs to the SCR/AdBlue System.
- 5) Eliminates breakdown & downtime due to AdBlue crystallization.
- 6) Prolongs the life of components in the AdBlue system.

#### 2. Packaging

1) 300ML, 24 bottles per box

2) 20L and 1000L IBC

Address: Room 503, Haibin Commercial Center, Nanshan District, Shenzhen China Tel; (+86) 137 1445 5119 Fax; (86) 755 2688 2201 Email; sales@adblue.cn Website; www.adblue.cn