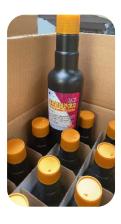

## > AdBlue Anticrystallization Additive

#### 1. Properties

- 1) Prevents the formation of crystals on components in the AdBlue system.
- 2) Delivers a cleaning effect on all components in the SCR System by dissolving light crystallization in the AdBlue Tank, pump unit & Injector.
- 3) Improves SCR/AdBlue operation.
- 4) Avoids costly repairs to the SCR/AdBlue System.
- 5) Eliminates breakdown & downtime due to AdBlue crystallization.
- 6) Prolongs the life of components in the AdBlue system.

#### 2. Packaging

1) 300ML, 24 bottles per box

2) 20L and 1000L IBC

Address: Room 503, Haibin Commercial Center, Nanshan District, Shenzhen China Tel; (+86) 137 1445 5119 Fax; (86) 755 2688 2201 Email; sales@adblue.cn Website; www.adblue.cn