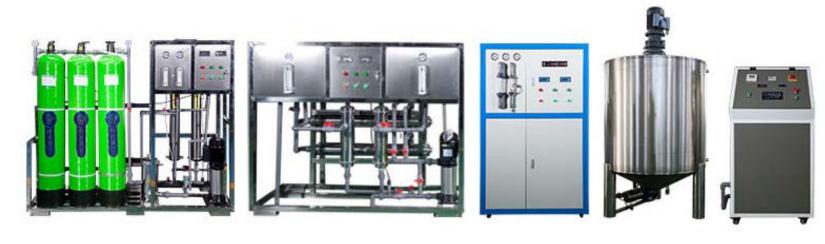

## **PRODUCTION**

A complete AdBlue/DEF/AUS32/AUS40 production line includes but is not limited to the following equipment:

- 1. Water purification equipment
- 2. Dispersed heated emulsification reaction tank
- 3. Automatic feeding machine
- 4. Fully automatic filling line
- 5. Automatic capping machine
- 6. Automatic inkjet printer
- 7. Automatic labeling machine.

We have two machines for you to choose from:

- 1. Integrated Smart AdBlue Production Facility (All-In-One)
- 2. Smart AdBlue Production Line (Split Machine)

for small and medium

Address: Room 503, Haibin Commercial Center, Nanshan District, Shenzhen China Tel; (+86) 137 1445 5119 Fax; (86) 755 2688 2201 Email; sales@adblue.cn Website; www.adblue.cn

#### 3. Equipment Composition

Optional: Automatic Feeding System, Ultra Purification System, Bottling System

Tel: (+86) 137 1445 5119 Email; sales@adblue.cn

Address: Room 503, Haibin Commercial Center, Nanshan District, Shenzhen China Website; www.adblue.cn

#### 4. Product List

| Model No.                          | Capacity                       | Configuration                         |  |
|------------------------------------|--------------------------------|---------------------------------------|--|
| SMT50                              | 150Kg/Hour - 300Kg/Hour        | Filter element + RO + Resin           |  |
| SMT150                             | 400Kg/Hour - 500Kg/Hour        | Filter element + Two-stage RO + Resin |  |
| SMT150E                            | 400Kg/Hour - 500Kg/Hour (EDI)  | Filter element + Two-stage RO + EDI   |  |
| SMT300                             | 750Kg/Hour - 1000Kg/Hour (EDI) | Filter element + Two-stage RO + EDI   |  |
| Automatic feeding machine          |                                | IoT Technology                        |  |
| Automatic handheld filling machine |                                | IoT Technology                        |  |