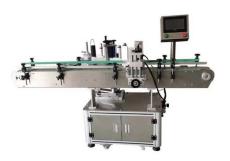

#### **Automatic Labeling Machine**

Cans Length: 50mm - 300mm
Cans Width: 50mm - 220mm
Cans Height: 80mm - 400mm
Label Length: 40mm - 285mm
Label Width: 40mm - 200mm

Labeling speed: 20 - 30 pieces / minute