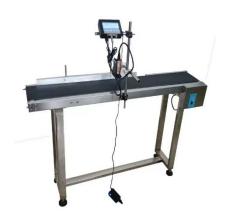

#### **Automatic Inkjet Printer**

The speed can reach 75 meters/minute, the maximum printing speed is 12.7mm, and the maximum resolution is 600DPI. It can print metal, plastic, wood, aluminum foil, cartons, etc.