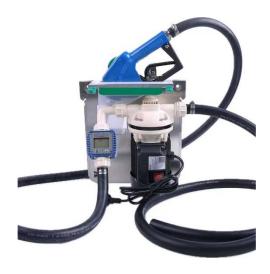

#### **AdBlue Dispenser for IBC**

Flow range: 35L/min Work pressure: 1.6 Bar Motor speed: 1750 rpm Power: 220V/230V

EPDM hose, in 2m and out 4m, all are made of stainless steel

#### **AdBlue Dispenser for Drums**

Flow range: 14L/min
Out hose: 2m

Power: 12V DC/220V/230V AC

Suitable for: AdBlue, water, antifreeze, washer fluid, mild cleaning agents

and mild herbicide

Address: Room 503, Haibin Commercial Center, Nanshan District, Shenzhen China
Tel; (+86) 137 1445 5119
Fax; (86) 755 2688 2201
Email; sales@adblue.cn
Website; www.adblue.cn