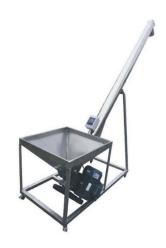

#### **Automatic Feeding Machine**

304 stainless steel feeding machine can feed industrial pellets