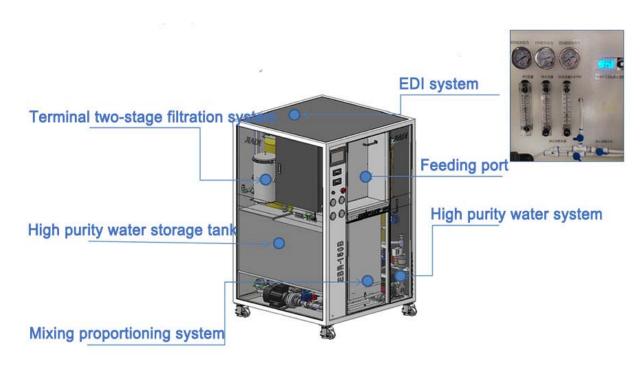

## **▶ Integrated Smart AdBlue Production Facility (All-In-One)**

#### 1. Overview

Address; Room 503, Haibin Commercial Center, Nanshan District, Shenzhen China
Fax; (86) 755 2688 2201

for small and medium enterprises

#### 2. Advantages Of Equipment

#### Advanced manufacturing technology

All equipment parts adopts international top brands such as Dow membrane, Nanfang pump etc. The equipment operates stably and long-lasting. The harsh factory test conditions, strict calibration process of the metering sensors ensures high accuracy, high safety and stability.

#### Advanced ultrapure water process

Above 10 grade filtration and electro deionization membrane stack process, make the de metallization ionization of pure water is up to 99999%, ensures the cleanliness and non metallization of urea solution.

The on-line after-sales service platform updates the replacement of filter element and filter screen in real time, ensures stable operation, and long-term stability of ultra pure water quality.

#### Advanced IOT technology

Real-time Sensor monitoring is adopted to ensure the lowest faults rate of equipment. Real-time failure analysis in the background, consumables replacement reminder, quality sensor monitoring of urea solution, active early warning and telephone reminder of background professional customer service, guarantees the quality of urea solution.

#### High precision urea solution production

Automatic proportioning technology, extremely high-precision sensor technology, automatic adjustment of product quality, and early -fault - warning system are adopted to ensure the quality of urea solution.

#### 3. Equipment Composition

Optional: Automatic Feeding System, Ultra Purification System, Bottling System

Tel: (+86) 137 1445 5119 Email; sales@adblue.cn

Address: Room 503, Haibin Commercial Center, Nanshan District, Shenzhen China Website; www.adblue.cn

#### 4. Product List

| Model No.                          | Capacity                       | Configuration                         |  |
|------------------------------------|--------------------------------|---------------------------------------|--|
| SMT50                              | 150Kg/Hour - 300Kg/Hour        | Filter element + RO + Resin           |  |
| SMT150                             | 400Kg/Hour - 500Kg/Hour        | Filter element + Two-stage RO + Resin |  |
| SMT150E                            | 400Kg/Hour - 500Kg/Hour (EDI)  | Filter element + Two-stage RO + EDI   |  |
| SMT300                             | 750Kg/Hour - 1000Kg/Hour (EDI) | Filter element + Two-stage RO + EDI   |  |
| Automatic feeding machine          |                                | IoT Technology                        |  |
| Automatic handheld filling machine |                                | IoT Technology                        |  |