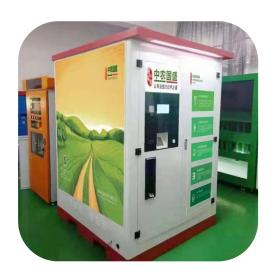

# AdBlue Dispenser for Gas Station Automatic Heating Type

Product range: 2 / 3 / 5 / 10 tons Automatic Heating

Hose in 1.5m and out 5m, Power: 220V/230V, Max. flow rate: 3cbm/h

1500\*1550\*2000mm and 500\*650\*1400mm (2 tons)

1642\*1952\*2326mm and 350\*650\*1400mm (3 tons)

2730\*1850\*2055mm and 500\*650\*1400mm (5 tons)

Max. heating temp: 70C

Settlement when gun is lifted, settlement when hanging gun, fixed amount filling, quantitative filling, amount rounding up, capacity rounding up loT system, intelligent control, wireless networking, online data inquiry, remote control with mobile phones, viewing backend data, no need for personnel on duty, QR code and Card payment