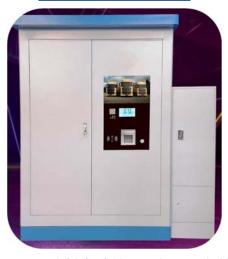

# AdBlue Dispenser for Gas Station Automatic Heating Type

Product range: 2 / 3 / 5 / 10 tons Automatic Heating

Hose in 1.5m and out 5m, Power: 220V/230V, Max. flow rate: 3cbm/h

1500\*1550\*2000mm and 500\*650\*1400mm (2 tons)

1642\*1952\*2326mm and 350\*650\*1400mm (3 tons)

2730\*1850\*2055mm and 500\*650\*1400mm (5 tons)

Max. heating temp: 70C

Settlement when gun is lifted, settlement when hanging gun, fixed amount filling, quantitative filling, amount rounding up, capacity rounding up loT system, intelligent control, wireless networking, online data inquiry, remote control with mobile phones, viewing backend data, no need for personnel on duty, QR code and Card payment

Address: Room 503, Haibin Commercial Center, Nanshan District, Shenzhen China Tel; (+86) 137 1445 5119 Fax; (86) 755 2688 2201 Email; sales@adblue.cn Website; www.adblue.cn

for small and medium enterprises