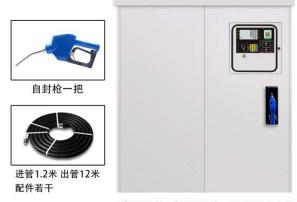

#### **AdBlue Dispenser for Fleet Solution**

高1.9米 宽1.56米 纵深1.44米

Product range: 1 / 2 / 3 / 5 / 10 tons Power: 220V/230V, 370W

Flow range: 6m3/h, Hose in 1.5m and out 12m

Size: 147\*170\*190cm (2 tons)

Settlement when gun is lifted, settlement when hanging gun, fixed amount filling, quantitative filling, amount rounding up, capacity rounding up loT system, intelligent control, wireless networking, online data inquiry, remote control with mobile phones, viewing backend data, no need for personnel on duty, QR code and Card payment

Address: Room 503, Haibin Commercial Center, Nanshan District, Shenzhen China Tel; (+86) 137 1445 5119 Fax; (86) 755 2688 2201 Email; sales@adblue.cn Website; www.adblue.cn

for small and medium enterprises