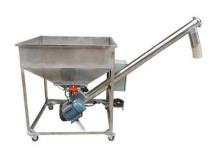

#### **Automatic Feeding Machine**

304 stainless steel feeding machine can feed industrial pellets