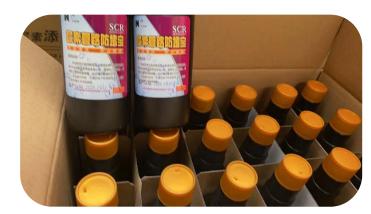

## > AdBlue Anticrystallization Additive

#### 1. Properties

- 1) Prevents the formation of crystals on components in the AdBlue system.
- 2) Delivers a cleaning effect on all components in the SCR System by dissolving light crystallization in the AdBlue Tank, pump unit & Injector.
- 3) Improves SCR/AdBlue operation.
- 4) Avoids costly repairs to the SCR/AdBlue System.
- 5) Eliminates breakdown & downtime due to AdBlue crystallization.
- 6) Prolongs the life of components in the AdBlue system.

#### 2. Packaging

1) 300ML, 24 bottles per box

2) 20L and 1000L IBC

Address: Room 503, Haibin Commercial Center, Nanshan District, Shenzhen China Tel; (+86) 137 1445 5119 Fax; (86) 755 2688 2201 Email; sales@adblue.cn Website; www.adblue.cn