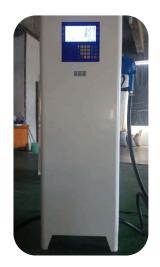

# AdBlue Dispenser for Gas Station Basic Type

Product range: 1.2 / 2 / 3 / 5 / 10 tons

Hose in 1.5m and out 5m, Power: 220V/230V, Max. flow rate: 3cbm/h

1960\*1550\*1197mm (1.2 tons)

2075\*14608\*1360mm (2 tons)

2330\*1550\*1755mm (3 tons)

2730\*1850\*2055mm (5 tons)