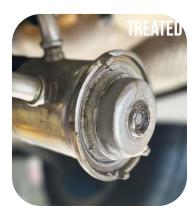

We can guarantee that our quality is definitely the best, we use the two technologies of "Ultrapure filtration system" and "Nanoemulsion" to effectively remove crystal scaling inducers and reduce the content of metal ions, so that the purity of AdBlue/AUS32/AUS40 produced by us is higher, and the crystallization blockage of the SCR system is reduced. Because of the high-quality AdBlue/AUS32/AUS40 we produce, we have also become the OEM of many well-known brands, the technology and equipment in those photos below are our own patents and plant:

## > AdBlue Anticrystallization Additive

#### 1. Properties

- 1) Prevents the formation of crystals on components in the AdBlue system.
- 2) Delivers a cleaning effect on all components in the SCR System by dissolving light crystallization in the AdBlue Tank, pump unit & Injector.
- 3) Improves SCR/AdBlue operation.
- 4) Avoids costly repairs to the SCR/AdBlue System.
- 5) Eliminates breakdown & downtime due to AdBlue crystallization.
- 6) Prolongs the life of components in the AdBlue system.