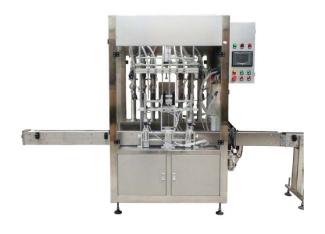

#### **Fully Automatic Filling Line**

Filling range 500-5000ml
Filling accuracy ±1.5ml/500ml
Approximately 800-1,000 bottles per hour

Address: Room 503, Haibin Commercial Center, Nanshan District, Shenzhen China Tel; (+86) 137 1445 5119 Fax; (86) 755 2688 2207 Email; sales@adblue.cn Website; www.adblue.cr