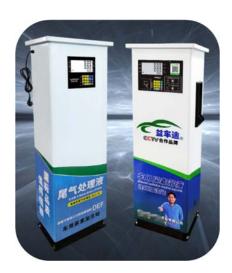

#### **AdBlue Dispenser for Fleet Solution**

高1.9米 宽1.56米 纵深1.44米

Product range: 1 / 2 / 3 / 5 / 10 tons Power: 220V/230V, 370W

Flow range: 6m3/h, Hose in 1.5m and out 12m

Size: 147\*170\*190cm (2 tons)

Settlement when gun is lifted, settlement when hanging gun, fixed amount filling, quantitative filling, amount rounding up, capacity rounding up loT system, intelligent control, wireless networking, online data inquiry, remote control with mobile phones, viewing backend data, no need for personnel on duty, QR code and Card payment