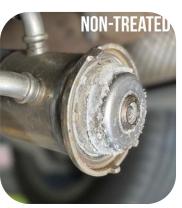

We can guarantee that our quality is definitely the best, we use the two technologies of "Ultrapure filtration system" and "Nanoemulsion" to effectively remove crystal scaling inducers and reduce the content of metal ions, so that the purity of AdBlue/AUS32/AUS40 produced by us is higher, and the crystallization blockage of the SCR system is reduced. Because of the high-quality AdBlue/AUS32/AUS40 we produce, we have also become the OEM of many well-known brands, the technology and equipment in those photos below are our own patents and plant:

## > AdBlue Anticrystallization Additive

#### 1. Properties

- 1) Prevents the formation of crystals on components in the AdBlue system.
- 2) Delivers a cleaning effect on all components in the SCR System by dissolving light crystallization in the AdBlue Tank, pump unit & Injector.
- 3) Improves SCR/AdBlue operation.
- 4) Avoids costly repairs to the SCR/AdBlue System.
- 5) Eliminates breakdown & downtime due to AdBlue crystallization.
- 6) Prolongs the life of components in the AdBlue system.