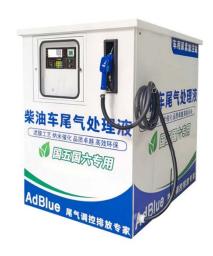

#### **AdBlue Dispenser for Fleet Solution**

高1.9米 宽1.56米 纵深1.44米

Product range: 1 / 2 / 3 / 5 / 10 tons Power: 220V/230V, 370W

Flow range: 6m3/h, Hose in 1.5m and out 12m

Size: 147\*170\*190cm (2 tons)

Settlement when gun is lifted, settlement when hanging gun, fixed amount filling, quantitative filling, amount rounding up, capacity rounding up loT system, intelligent control, wireless networking, online data inquiry, remote control with mobile phones, viewing backend data, no need for personnel on duty, QR code and Card payment

Address: Room 503, Haibin Commercial Center, Nanshan District, Shenzhen China Tel; (+86) 137 1445 5119 Fax; (86) 755 2688 2201 Email; sales@adblue.cn Website; www.adblue.cn

for small and medium enterprises