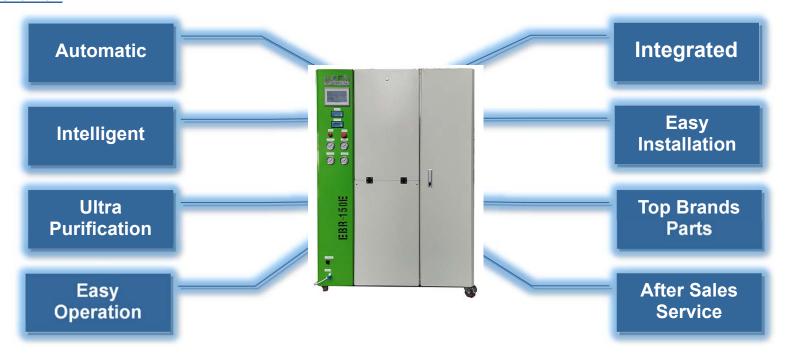

#### 2. Advantages Of Equipment

#### Advanced manufacturing technology

All equipment parts adopts international top brands such as Dow membrane, Nanfang pump etc. The equipment operates stably and long-lasting. The harsh factory test conditions, strict calibration process of the metering sensors ensures high accuracy, high safety and stability.

#### Advanced ultrapure water process

Above 10 grade filtration and electro deionization membrane stack process, make the de metallization ionization of pure water is up to 99999%, ensures the cleanliness and non metallization of urea solution.

The on-line after-sales service platform updates the replacement of filter element and filter screen in real time, ensures stable operation, and long-term stability of ultra pure water quality.

#### Advanced IOT technology

Real-time Sensor monitoring is adopted to ensure the lowest faults rate of equipment. Real-time failure analysis in the background, consumables replacement reminder, quality sensor monitoring of urea solution, active early warning and telephone reminder of background professional customer service, guarantees the quality of urea solution.

#### High precision urea solution production

Automatic proportioning technology, extremely high-precision sensor technology, automatic adjustment of product quality, and early -fault - warning system are adopted to ensure the quality of urea solution.

# Experienced after-sales team and standardized service process

We provide customers full process after-sales service support. Professional technical engineers support and fast respond to customers requests.