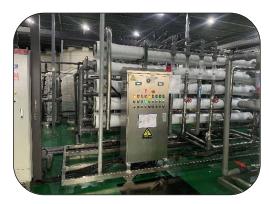

## **PRODUCTION**

A complete AdBlue/DEF/AUS32/AUS40 production line includes but is not limited to the following equipment:

- 1. Water purification equipment
- 2. Dispersed heated emulsification reaction tank
- 3. Automatic feeding machine
- 4. Fully automatic filling line
- 5. Automatic capping machine
- 6. Automatic inkjet printer
- 7. Automatic labeling machine.

We have two machines for you to choose from:

- 1. Integrated Smart AdBlue Production Facility (All-In-One)
- 2. Smart AdBlue Production Line (Split Machine)

for small and medium

Address: Room 503, Haibin Commercial Center, Nanshan District, Shenzhen China Tel; (+86) 137 1445 5119 Fax; (86) 755 2688 2201 Email; sales@adblue.cn Website; www.adblue.cn

## **▶ Integrated Smart AdBlue Production Facility (All-In-One)**

#### 1. Overview

Address; Room 503, Haibin Commercial Center, Nanshan District, Shenzhen China
Fax; (86) 755 2688 2201

for small and medium enterprises