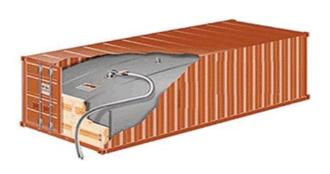

#### 1. Packaging

1) Flexi tank bulk, one 20ft container can hold up to 23 tons.

2) 1,000L IBC tank, one 20ft container can hold up to 20 tanks, and one 40ft container can hold up to 26 tanks.

Address; Room 503, Haibin Commercial Center, Nanshan District, Shenzhen China Tel; (+86) 137 1445 5119 Fax; (86) 755 2688 2201 Email; sales@adblue.cn Website; www.adblue.cn