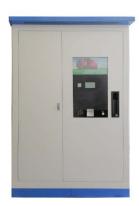

# AdBlue Dispenser for Gas Station Basic Type

Product range: 1.2 / 2 / 3 / 5 / 10 tons

Hose in 1.5m and out 5m, Power: 220V/230V, Max. flow rate: 3cbm/h

1960\*1550\*1197mm (1.2 tons)

2075\*14608\*1360mm (2 tons)

2330\*1550\*1755mm (3 tons)

2730\*1850\*2055mm (5 tons)