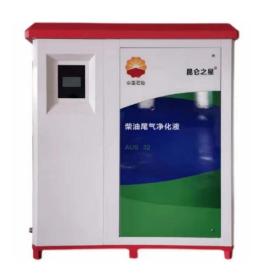

# AdBlue Dispenser for Gas Station Basic Type

Product range: 1.2 / 2 / 3 / 5 / 10 tons

Hose in 1.5m and out 5m, Power: 220V/230V, Max. flow rate: 3cbm/h

1960\*1550\*1197mm (1.2 tons)

2075\*14608\*1360mm (2 tons)

2330\*1550\*1755mm (3 tons)

2730\*1850\*2055mm (5 tons)