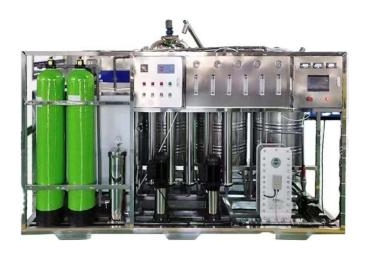

## **PRODUCTION**

A complete AdBlue/DEF/AUS32/AUS40 production line includes but is not limited to the following equipment:

- 1. Water purification equipment
- 2. Dispersed heated emulsification reaction tank
- 3. Automatic feeding machine
- 4. Fully automatic filling line
- 5. Automatic capping machine
- 6. Automatic inkjet printer
- 7. Automatic labeling machine.

We have two machines for you to choose from:

- 1. Integrated Smart AdBlue Production Facility (All-In-One)
- 2. Smart AdBlue Production Line (Split Machine)

for small and medium

Address: Room 503, Haibin Commercial Center, Nanshan District, Shenzhen China Tel; (+86) 137 1445 5119 Fax; (86) 755 2688 2201 Email; sales@adblue.cn Website; www.adblue.cn

## **▶ Integrated Smart AdBlue Production Facility (All-In-One)**

#### 3. Equipment Composition

Optional: Automatic Feeding System, Ultra Purification System, Bottling System

Tel: (+86) 137 1445 5119 Email; sales@adblue.cn

Address: Room 503, Haibin Commercial Center, Nanshan District, Shenzhen China Website; www.adblue.cn

#### 4. Product List

| Model No.                          | Capacity                       | Configuration                         |  |
|------------------------------------|--------------------------------|---------------------------------------|--|
| SMT50                              | 150Kg/Hour - 300Kg/Hour        | Filter element + RO + Resin           |  |
| SMT150                             | 400Kg/Hour - 500Kg/Hour        | Filter element + Two-stage RO + Resin |  |
| SMT150E                            | 400Kg/Hour - 500Kg/Hour (EDI)  | Filter element + Two-stage RO + EDI   |  |
| SMT300                             | 750Kg/Hour - 1000Kg/Hour (EDI) | Filter element + Two-stage RO + EDI   |  |
| Automatic feeding machine          |                                | IoT Technology                        |  |
| Automatic handheld filling machine |                                | IoT Technology                        |  |