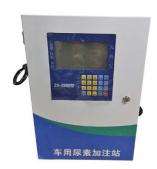

# AdBlue Dispenser for Gas Station Basic Type

Product range: 1.2 / 2 / 3 / 5 / 10 tons

Hose in 1.5m and out 5m, Power: 220V/230V, Max. flow rate: 3cbm/h

1960\*1550\*1197mm (1.2 tons)

2075\*14608\*1360mm (2 tons)

2330\*1550\*1755mm (3 tons)

2730\*1850\*2055mm (5 tons)