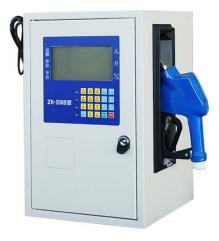

#### **Stand AdBlue Dispenser**

Flow range: 35L/min

In hose: 1m Out hose: 10m

Power: 12V DC/220V/230V AC

Quantitative, fixed filling, QR code and Card payment

#### **Hanging AdBlue Dispenser**

Flow range: 35L/min

In hose: 1m

Out hose: 10m

Power: 12V DC/220V/230V AC

Quantitative, fixed filling, QR code and Card payment

Email; sales@adblue.cn

Address: Room 503, Haibin Commercial Center, Nanshan District, Shenzhen China